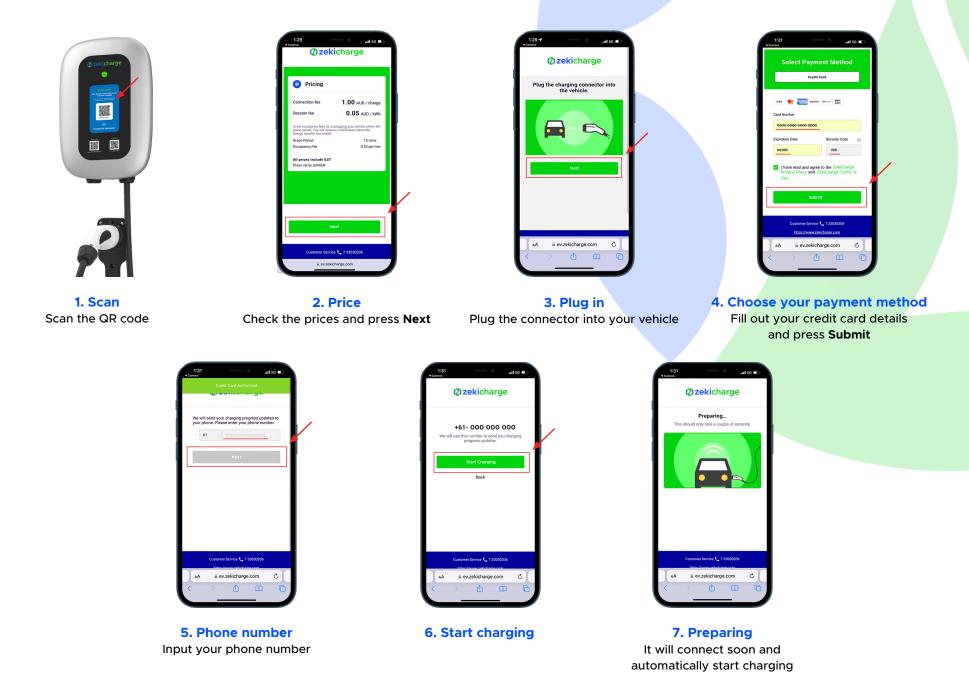

## How to use QR Code – getting started

## How to use QR Code – completion

8. Track & stop Track your charging session and start charging

**9. Confirm to stop** Decide to either continue or stop

| < |          | +1 (484) 4                         | 16-8168 |                 |   |   |  |
|---|----------|------------------------------------|---------|-----------------|---|---|--|
|   |          | Today 9                            | -21 am  |                 |   |   |  |
|   |          |                                    |         |                 |   | / |  |
| 6 | inded! S | iCharge s<br>ession su             | immary: | ias<br>https:// | 1 |   |  |
| 6 | inded! S | iCharge s<br>ession su<br>arge.com | immary: | has<br>https:// | 1 |   |  |
| 6 | inded! S | ession su                          | immary: | has<br>https:// | 1 |   |  |