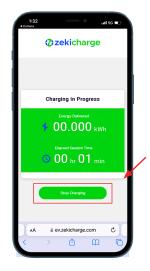

## How to use QR Code – completion

8. Track & stop Track your charging session and start charging

**9. Confirm to stop** Decide to either continue or stop

| < |          | +1 (484) 4                         | 16-8168 |                 |   |   |  |
|---|----------|------------------------------------|---------|-----------------|---|---|--|
|   |          | Today 9                            | -21 am  |                 |   |   |  |
|   |          |                                    |         |                 |   | / |  |
| 6 | inded! S | iCharge s<br>ession su             | immary: | ias<br>https:// | 1 |   |  |
| 6 | inded! S | iCharge s<br>ession su<br>arge.com | immary: | has<br>https:// | 1 |   |  |
| 6 | inded! S | ession su                          | immary: | has<br>https:// | 1 |   |  |