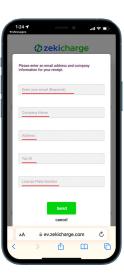

## **10. SMS confirmation** Receive confirmation and click on

the link for charging summary

11. Summary View summary and press Send Me Receipt

**12. Receipt information** Enter your details to send the receipt to your email