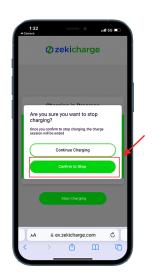

## How to use QR Code – completion

8. Track & stop Track your charging session and start charging

**9. Confirm to stop** Decide to either continue or stop

| < |          | +1 (484) 4                         | 16-8168 |                 |   |   |  |
|---|----------|------------------------------------|---------|-----------------|---|---|--|
|   |          | Today 9                            | -21 am  |                 |   |   |  |
|   |          |                                    |         |                 |   | / |  |
| 6 | inded! S | iCharge s<br>ession su             | immary: | ias<br>https:// | 1 |   |  |
| 6 | inded! S | iCharge s<br>ession su<br>arge.com | immary: | has<br>https:// | 1 |   |  |
| 6 | inded! S | ession su                          | immary: | has<br>https:// | 1 |   |  |